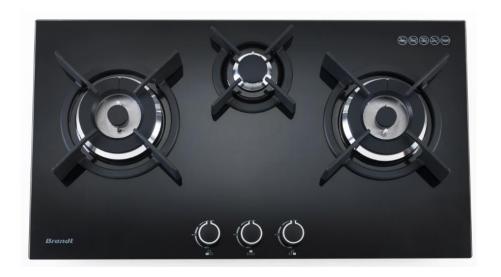

## 90CM 3 BURNER GAS HOB TG1493B

## **SPECIFICATIONS**

Tempered glass

Total power (Town gas): 9.55kW

Total power (LPG): 10.25kW

- Battery ignition (D Size)
- Battery provided with set
- Cast iron grid support
- Frontal knob control
- Delivered in Town gas or LPG nozzles
- Thermocouple safety device

| Cooking Zones              | #1                               | #2                                 | #3                            |
|----------------------------|----------------------------------|------------------------------------|-------------------------------|
| Type of burner             | Triple crown                     | Auxiliary                          | Triple crown                  |
| Position of zone           | Left                             | Center rear                        | Right                         |
| Max diameter pot size (mm) | 100 – 280                        | 100 – 140                          | 100 – 280                     |
| Max power of zone (W)      | 4.3kW (Town gas), 4.6kW<br>(LPG) | 0.95kW (Town gas), 1.05kW<br>(LPG) | 4.3kW (Town gas), 4.6kW (LPG) |