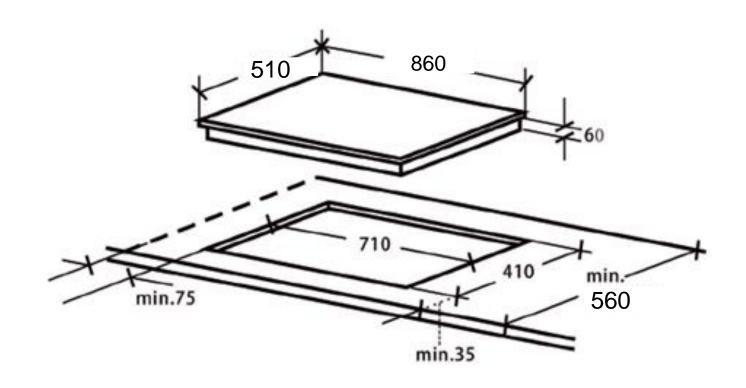

## 90CM 3 BURNER GAS HOB TG1493B

## **DIMENSIONS**

- Dimension of product (mm): W860 x D510
- Built in dimensions (mm): W710 x D410
- Minimum height from top of gas grid to bottom of hood (mm): 650
- Net weight (kg): 12
- Gross weigl