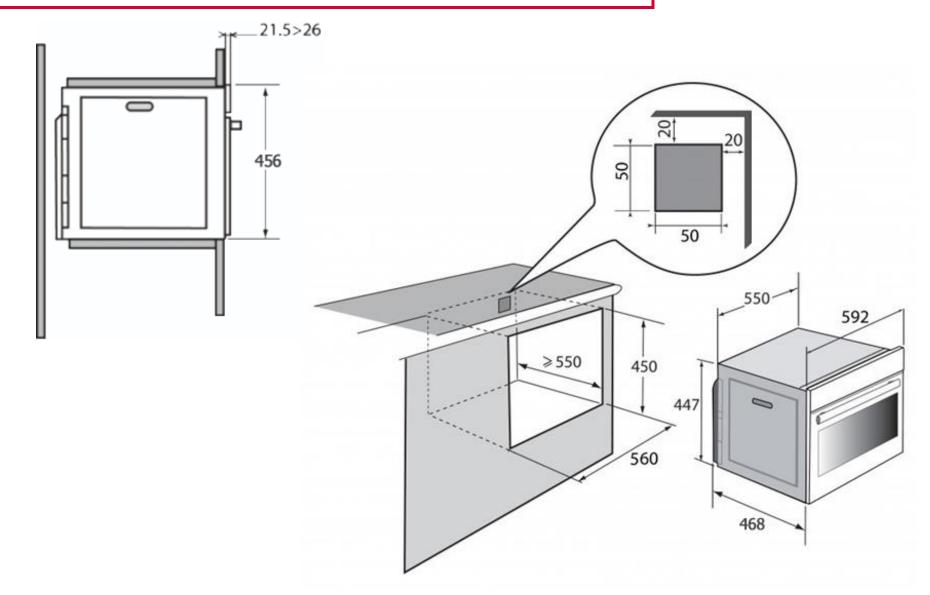

#### **DIMENSIONS**

- Dimension of product (mm): H456 x W592 x D468 (without handle)
- Built in dimensions (mm): H450 x W560 x D550
- Net weight (kg): 25
- Gross weight (kg): 27

## **INSTALLATION DIAGRAM**