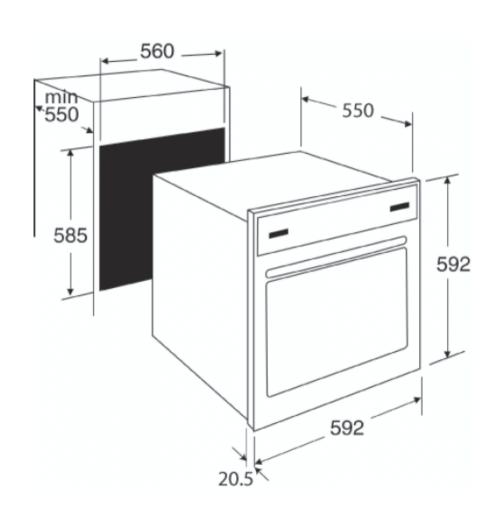

#### **DIMENSIONS**

• Dimension of overall product (mm): H592 x W592 x D570.5

• Built in dimensions: H585 x W560 x D550

• Net weight (kg): 34

• Gross weight (kg): 38

### **INSTALLATION DIAGRAM**