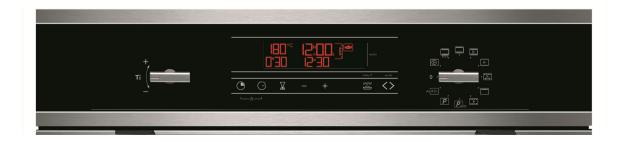

#### Structure

- Volume (L): 60
- Multifunction Plus
- Electronic knob controls with LCD display
- Enameled cavity
- Stainless steel + Black glass finishing
- Interior halogen lighting
- 4 layer glass door panels

#### **Features**

- Cool door
- Easy cook: 6 fully automatic cooking dishes
- Pyrolytic function
- 8 cooking positions