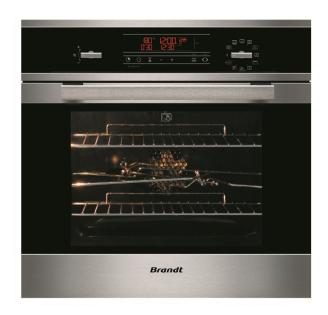

#### Structure

- Volume (L): 60
- Multifunction Plus
- Electronic knob controls with LCD display
- Enameled cavity
- Stainless steel + Black glass finishing
- Interior halogen lighting
- 4 layer glass door panels

#### **Features**

- Cool door
- Easy cook: 6 fully automatic cooking dishes
- Pyrolytic function
- 8 cooking positions

#### **Accessories**

- 2 drip trays
- 2 anti tip safety grids
- 1 turnspit